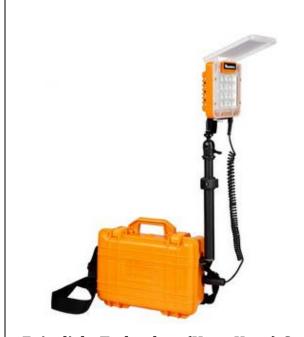

## Portable emergency LED lighting Kit

- Portable emergency LED lighting Kit is a new revolution and environmental protection lighting, to replace traditional diesel or gasoline engine generator and incandescent lamp for railroad, subway, aeronautical, highway maintenance, circuitry maintenance, construction, industrial enterprises, medical assistance, emergency rescue, fire prevention, military, etc.
- The lighting kit includes CREE LED's light heads with spotlight and floodlight functions. It is a waterproof safety equipment case, light, portable, easy for transportation. With low energy cost, it is a high efficient green mobile light system.