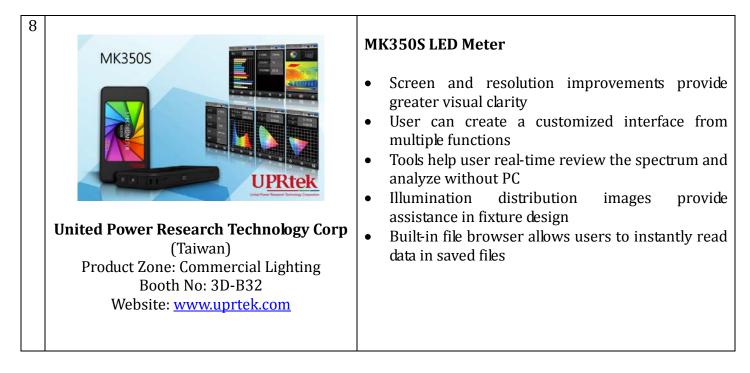

cuitry maintenance, construction, industrial enterprises, medical assistance, emergency rescue, fire prevention, military, etc.
- The lighting kit includes CREE LED's light heads with spotlight and floodlight functions. It is a waterproof safety equipment case, light, portable, easy for transportation. With low energy cost, it is a high efficient green mobile light system.

## CabLED

- LED linear Lighting
- A revolutionary technology designed for indoor, outdoor and underwater environment which allows you to create brilliant lighting in areas you could never illuminate before without the cost of extensive retooling or complex installation procedures.
- CabLED offers both supremely flexible, cost efficient installation and exceptional lighting performance with total reliability.

range