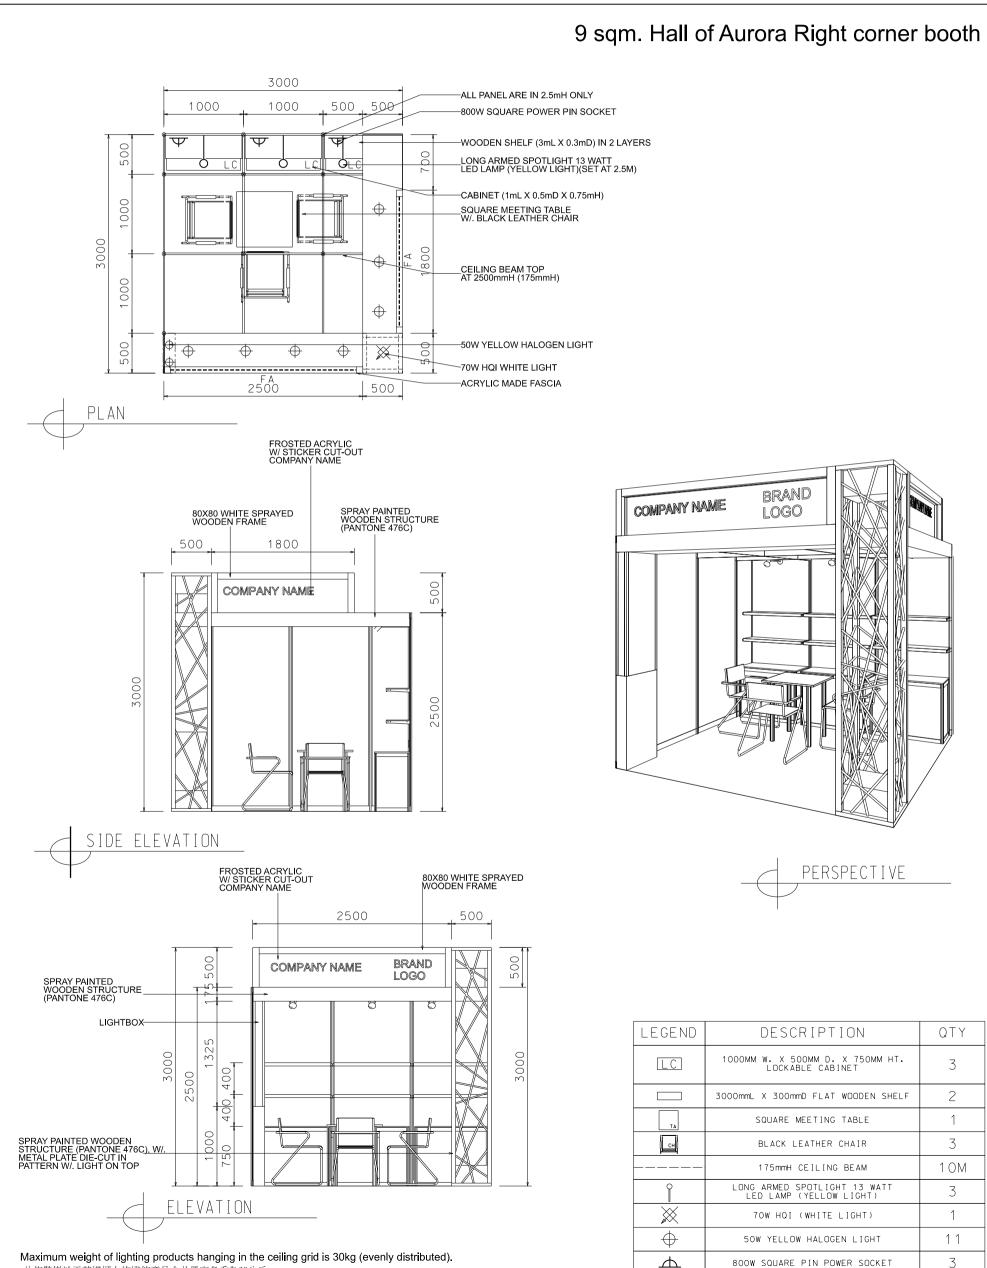

## KIDC Hong Kong International Lighting Fair (Autumn Edition) 香港國際秋季燈飾展

| LEGEND       | DESCRIPTION                                             | QTY   |
|--------------|---------------------------------------------------------|-------|
| LC           | 1000MM W. X 500MM D. X 750MM HT.<br>Lockable cabinet    | 3     |
|              | 3000mmL X 300mmD FLAT WOODEN SHELF                      | 2     |
| ТА           | SQUARE MEETING TABLE                                    | 1     |
| СН           | BLACK LEATHER CHAIR                                     | З     |
|              | 175mmH CEILING BEAM                                     | 1 O M |
| Î            | LONG ARMED SPOTLIGHT 13 WATT<br>LED LAMP (YELLOW LIGHT) | 3     |
| $\mathbf{X}$ | 70W HQI (WHITE LIGHT)                                   | 1     |
| $\oplus$     | 50W YELLOW HALOGEN LIGHT                                | 1 1   |
| Ā            | 800W SQUARE PIN POWER SOCKET                            | 3     |
|              |                                                         |       |

分佈懸掛於天花橫樑上的燈飾產品合共最高負重為30公斤

\*The Hong Kong Trade Development Council reserves the right to change the configuration if necessary. \*如有需要,香港貿易發展局有權更改攤位結構·

09-Aug-19 10:37:44 AM